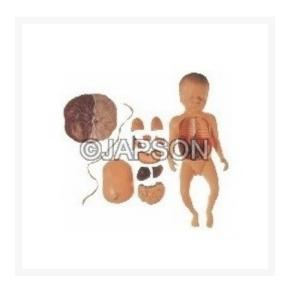

## Fetus with Viscera and Placenta

## **Description**

Made of Advanced PVC. Shows a female fetus at the end of the pregnancy with placenta and umbilical cord. Separated into 13 parts as follow: Placenta, umbilical cord, abdominal cover, lungs, heart, thymus, diaphragm, liver, stomach, intestine, body.