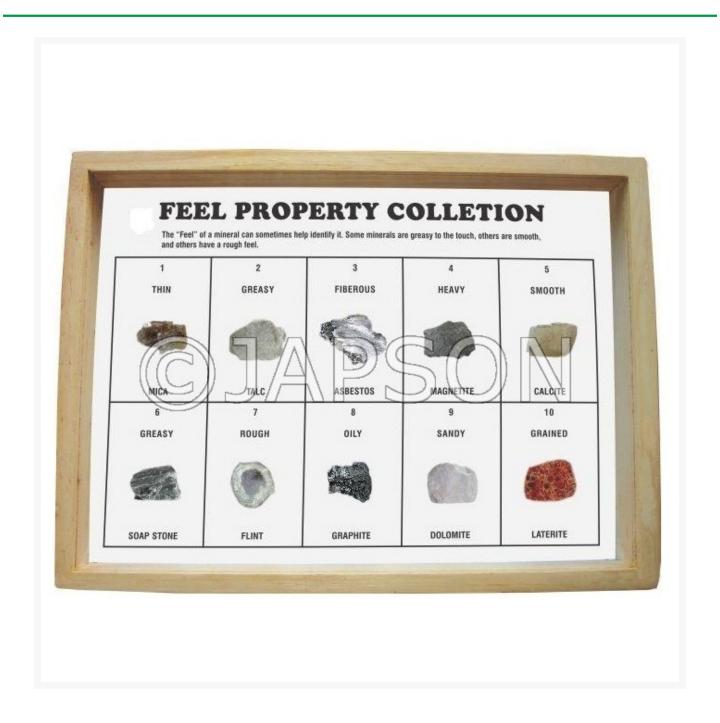

# Feel Property Collection, Set of 10

## **Description**

The Feel of a mineral can sometimes help identify it. Some minerals are greasy to the touch, others are smooth, and others have a rough feel. This Collection contains 10 Minerals having Thin, Greasy, Fiberous, Heavy, Smooth, Greasy, Rough, Oily, Sandy & Grained Feel Property.