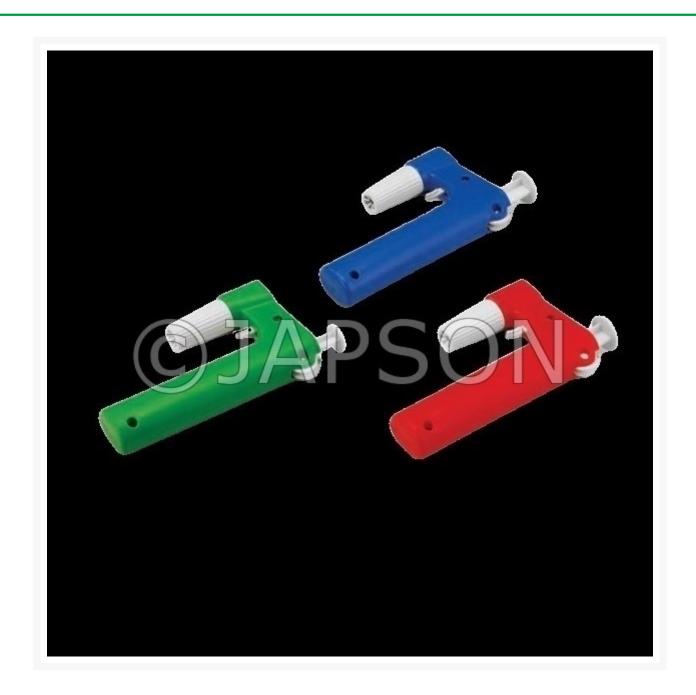

## **Product Image**

#### Material: PP / Silicon

These fully autoclavable fast release pipette pumps provides comfort, quick and accurate pipetting. Its unique design reduces the risk of injury and undue pressure on hand and wrist while repetitive pipetting. These lightweight pipette pumps has a fast release trigger that dispenses the entire pipette contents while knurled thumbwheel can be rotated to draw up or dispense liquids. The molded chuck has a silicon rubber collet inside to hold various pipettes of standard sizes. It resists acids and alkalis and can be easily disassembled for cleaning.