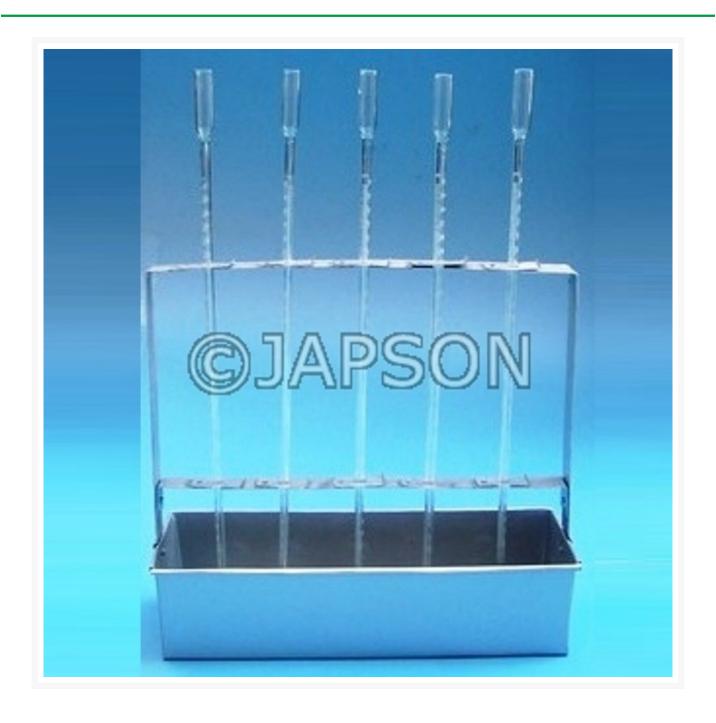

## **Product Image**

## **Description**

To show difference in expansion of various liquids over the same temperature range.It comprises 5 glass graduated capillary tubes of equal bore and bulbs at the bottom, mounted on a support frame with metal trough for immersion of bulbs in hot water in it. Complete with all accessories including glass parts.