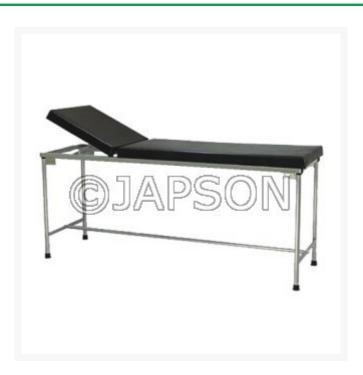

## **Product Image**

## Description

Model ET104

- I MS tubular frame work with powder coated finishing.
- Two section top covered with 50 mm thick PU mattress. Size : 180(L) x 60(W) x 76(H) Cm.

Examination Table (2 Section)

Catalog No. 100539