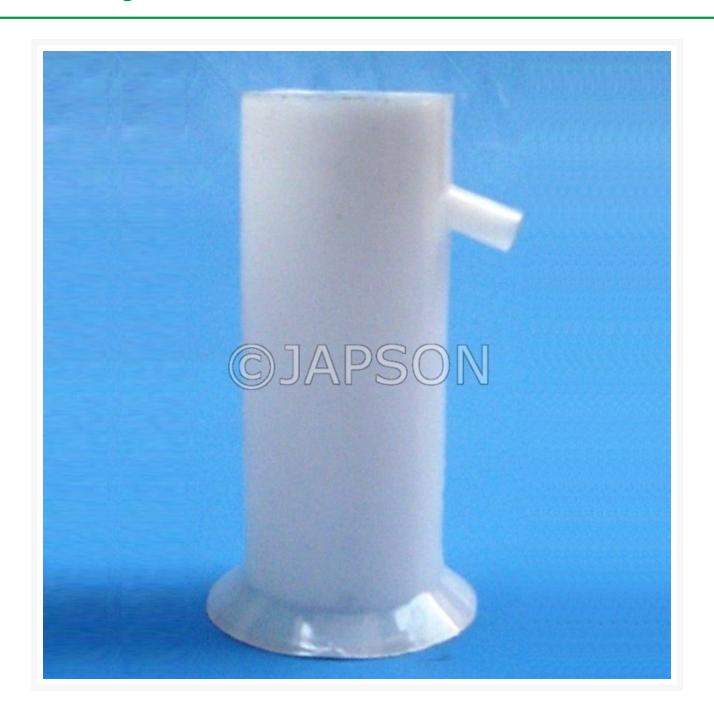

## Eureka Can (Overflow Can), Plastic

## **Description**

Polypropylene body, unbreakable, non corrosive white plastic cans have a spout to drain out overflowing liquid. Used in a laboratory for measuring displacement of liquids.

| Particulars                           | Catalog No. |
|---------------------------------------|-------------|
| Eureka Can (Overflow Can),<br>Plastic | JZ01030     |