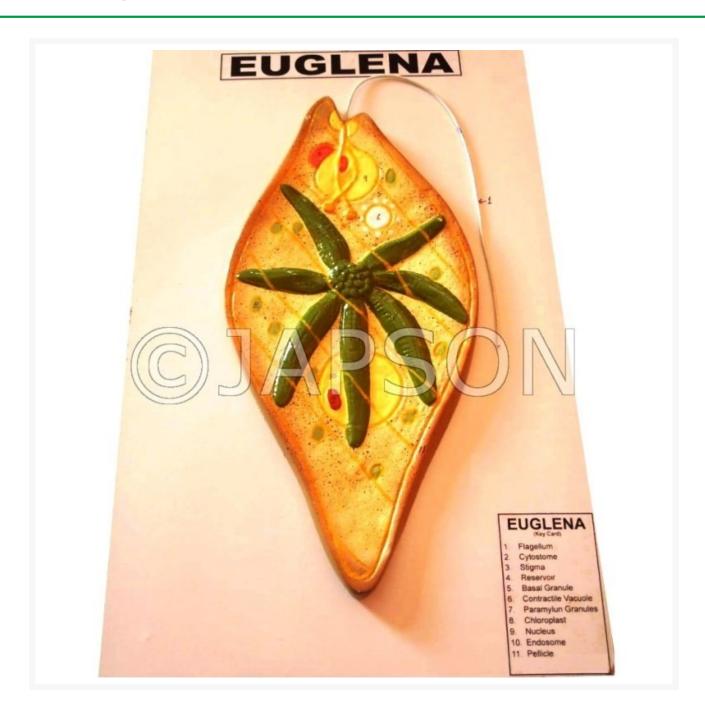

## **Description**

It is an extraordinarily enlarged model to show the parts of Euglena. The model is mounted on a base with numbered Key Card.

Size: 15 x 9 inches

-

Euglena Model Catalog No. 100596