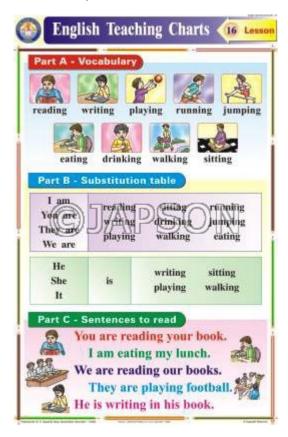

**Product Image**



## **Description**

Standard Size: 50x75cms, Set of 16 Charts

**Language:** English

Laminated Paper Charts with Plastic Rollers. These charts have technically accurate and

detailed description in vivid colours.

**Note:** Based on minimum order quantity conditions, Charts can be customized to your requirements in terms of CONTENT, LANGUAGE, SIZE, etc. Please write back to us for discussion.

A. Charts, Lesson-1 Lesson-3 B. Charts, Lesson-2

C. Charts,







D. Charts, Lesson-4 Lesson-6 E. Charts, Lesson-5

F. Charts,







G. Charts, Lesson-7

H. Charts, Lesson-8

I. Charts,





July 3, 2025



J. Charts, Lesson-10

K. Charts, Lesson-11

L. Charts,





Lesson-12



M. Charts, Lesson-13 Lesson-15 N. Charts, Lesson-14

O. Charts,







#### P. Charts, Lesson-16



#### **Disclaimer**

The Products details given on this page are indicative in nature and JAPSON reserves the right to change them without prior notice. Buyer is also requested to re-check the specifications and other features of product at the time of order as product development is a continuous process and minor modifications may be made to design based on latest availability, process and design.