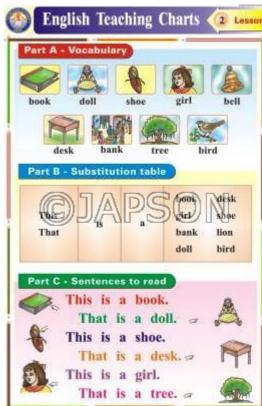

**Note:** Based on minimum order quantity conditions, Charts can be customized to your requirements in terms of CONTENT, LANGUAGE, SIZE, etc. Please write back to us for discussion.

A. Charts, Lesson-1 Lesson-3 B. Charts, Lesson-2