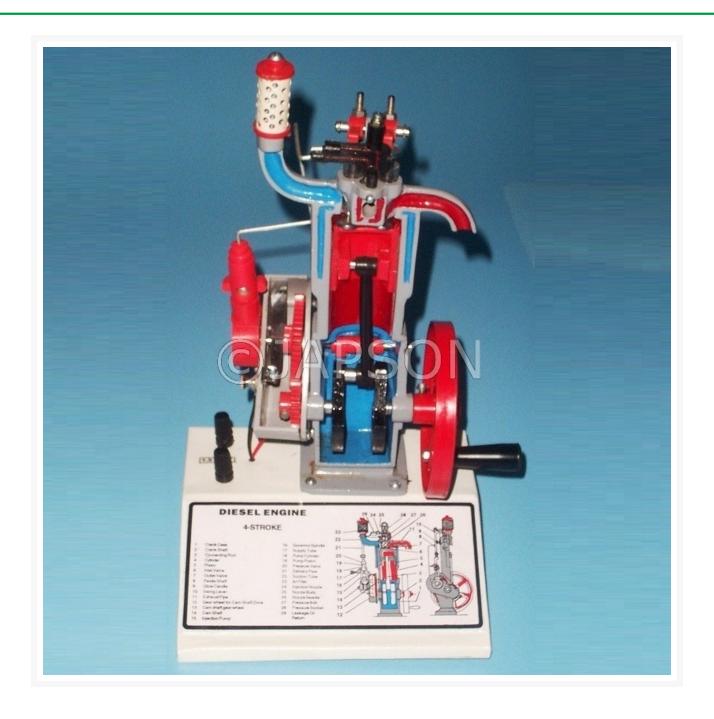

## **Product Image**

## **Description**

Diesel Engine Model represents internal structure and operating principles of an air cooled two/four stroke engine. All parts in aluminum alloy. Ignition is shown by means of a miniature bulb. Carburetor and fuel supply also sectioned. Mounted on base, with printed diagram showing working.