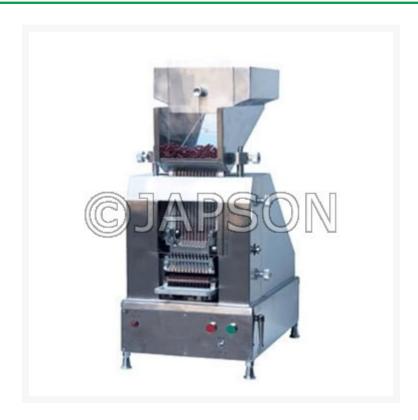

## **Empty Capsule Loader**

## **Description**

The Automatic Capsule Loader Machine is compact, occupies minimam space is readily movable and is simple to operate. It gives higher productions at lower cost and with much better standards of accuracy.

The outside body and hopper is faricated and made out of S.S. 304 quality. The machine is manufactured to suit 00/1/2/3 or 4/5 capsule size combination.

Empty Capsule Loader

**Catalog No.** 101263