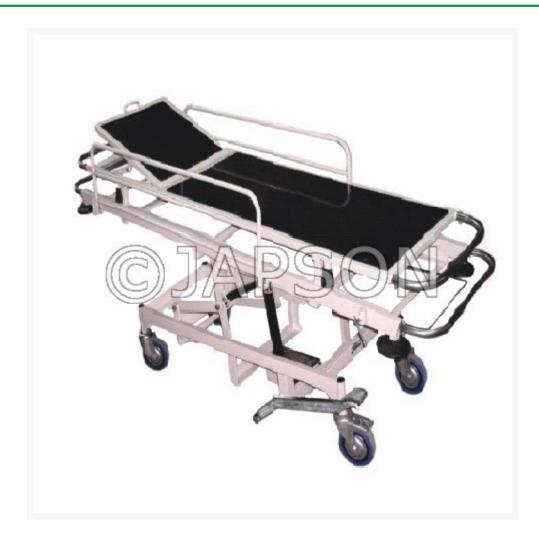

## **Emergency Recovery Trolley**

## **Description**

Model 165

-

- Strong MS powder coated Structure.
- Foot operated hydraulic pump for height adjustable.
- I Gas Spring Pump for obtain Trend/Rev. Trend Position.
- Two sectional X-Ray permeable top with head raise on ratchet.
- 1 12 cm castors, 2 with brakes.
- Provision of Safety side railing, SS IV rod & cylinder cage.
- Size: 210L x 65W X 65/95H cm