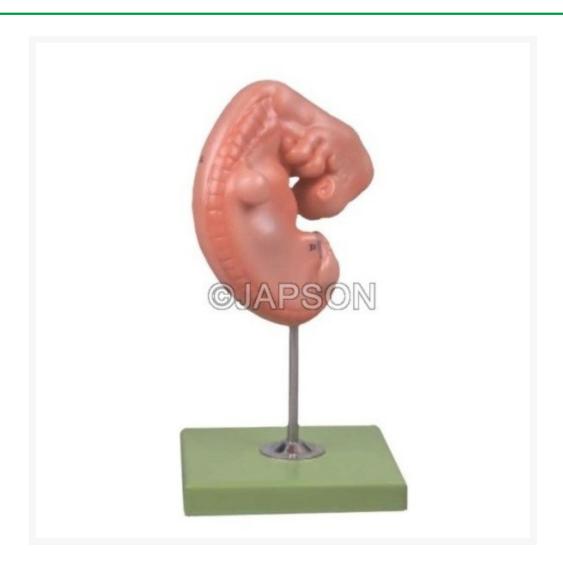

## **Embryo Model**

## **Product Image**

## **Description**

Mounted on stand. Made of Advanced PVC. 4 weeks old embryo. Shows 12 positions.

Catalog No.

**Particulars** 