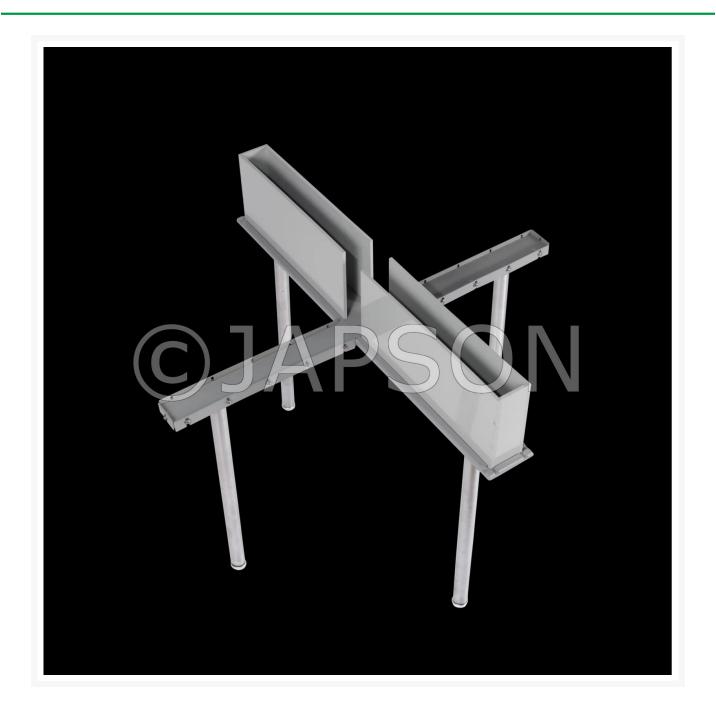

## **Elevated Plus Maze**

## **Description**

Elevated Plus Maze is one of the most simple and widely used apparatus to study Anxiety and Anxiolytic response of almost all type of antianxiety agents on small rodents.

Exposure of the animals to novel maze alley evokes an approach-avoidance conflict which is stronger in open arm as compared to enclosed arm. It is based upon rodents (rats and mice) natural aversion for high and open space and prefer enclosed arm and, therefore, spend greater amount of time in enclosed arm.

-

Elevated Plus Maze

**Catalog No.** 100727