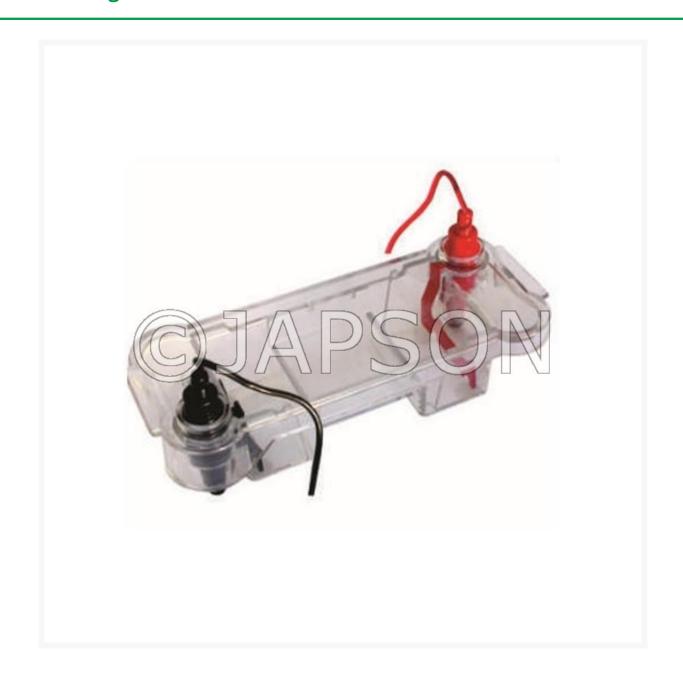

# **Product Image**

## **Specifications:**

- It is required in biotechnology, Molecular Biology applications in colleges, Universities, Research Institutes.
- It is meant for Nucleic Acid (DNA-RNA) characterization.
- These are also called Submarine Electro-phoresis Unit/Agrose Gel/Poly
- Acrylamide Gel Electrophoresis (Mini size)
- The unit is jointless, moulded of transparent Polycarbonate to avoid leakage.
- It is fitted with 2 Platinum Electrodes and supplied with transparent jointless safety lid which is also made of polycarbonate.
- It is completed with Buffer chamber, safety lid with cables.