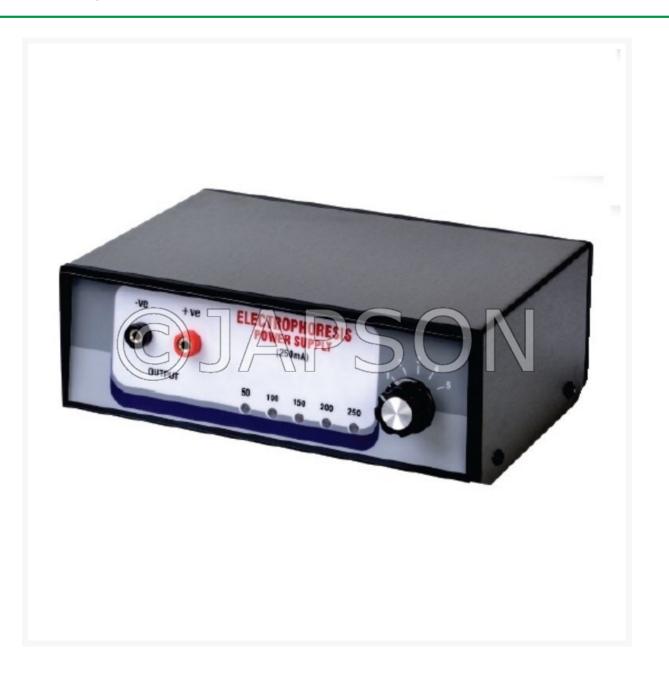

# Description

Model : EP200

#### Specifications

- Analog Model with fixed current 250mA and also 5 types of fixed voltage means 50V, 100V, 150V, 200V and 250V.
- It is recommended for mini Horizontal and mini vertical Electrophoresis Apparatus.
- The voltage is selected thru a 5 step voltage regulator. Example if selector switch is at 1 position. The LED light will glow at 50V means fixed voltage of 50V is selected. Like wise other voltage can be selected.