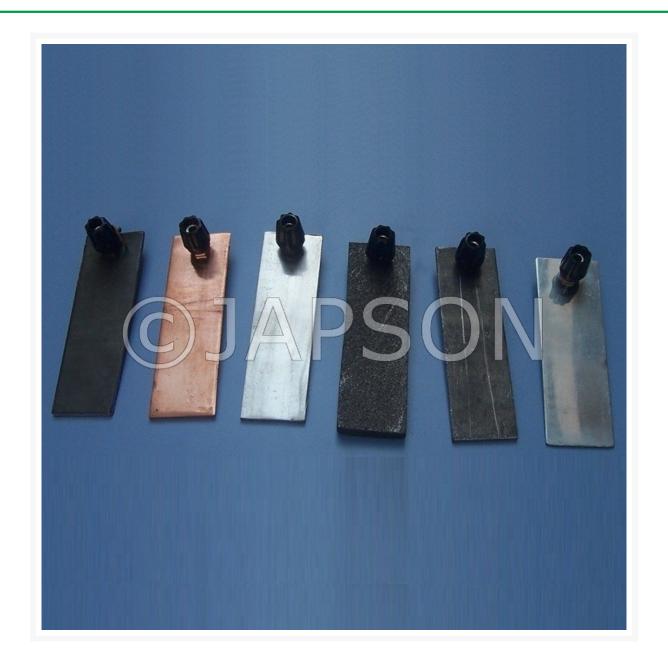

## **Electrodes Plates** (Carbon/Copper/Lead/Zinc)

## **Description**

These products are available in Standard Size for use in Laboratory as Electrodes. 4mm Terminal fitted for connection.

Size about 75mmx25mm

| Particulars                  | Catalog No. |
|------------------------------|-------------|
| Electrodes Plates,<br>Carbon | JZ00960     |
| Electrodes Plates,<br>Copper | JZ00961     |
| Electrodes Plates,<br>Lead   | JZ00962     |
| Electrodes Plates,<br>Zinc   | JZ00963     |