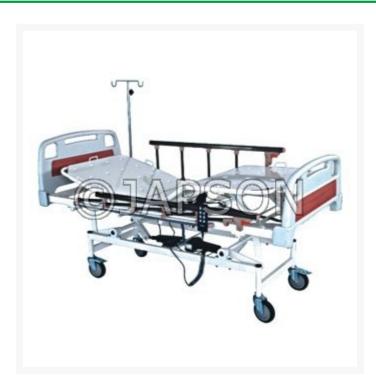

## **Product Image**

## Description

Model 101

- I MS powder coated frame work.
- I Perforated powder coated Four sections Top.
- I SS/Aluminium Protective Side railing.
- Remote controlled Backrest, Leg rest, Height adjustment and Trendalburge/ Reverse trendalburg with battery backup.
- 125 mm castors, 2 with brakes.
- I Detachable ABS Head & foot panels & telescopic IV Rod. Size : 1900L x 900W x 460/750H mm.