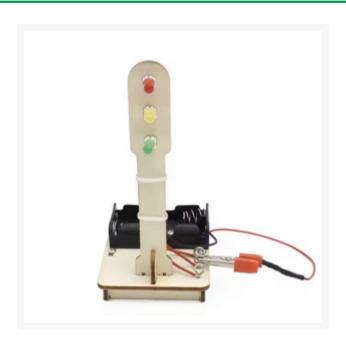

# **Electric Traffic Signal - 30 cm**

### **Product Image**

## **Description**

A 30 cm electrically operated traffic signal, designed for easy assembly and disassembly, featuring a durable, unbreakable base for stability and long-term use.

Catalog no **Particulars** 

103272 Electric Traffic Signal - 30 cm