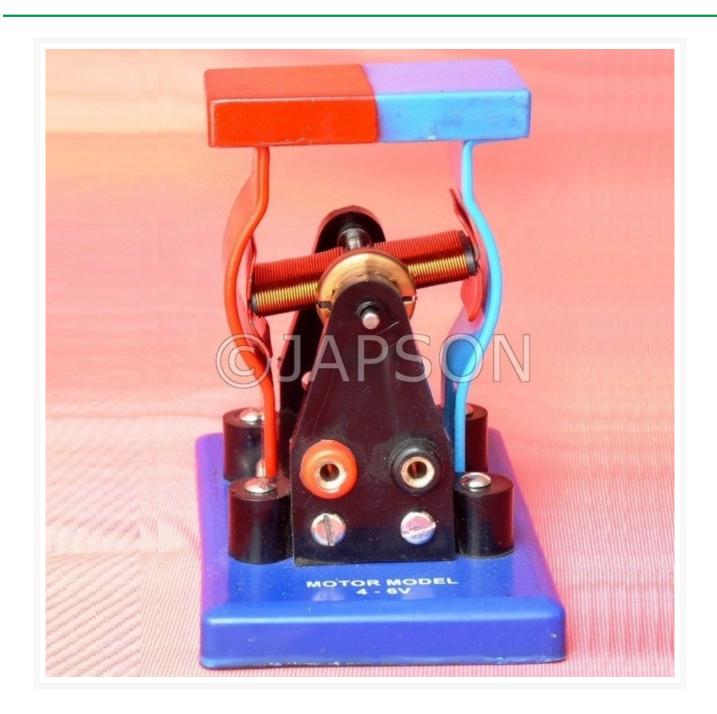

## **Description**

A model of the simplest form of D.C. electric motor, having 2-pole armature wound with enamelled copper wire, and a permanent magnetic field provided by a removable bar magnet. A disc-type commutator is incorporated and external connection to the phosphorbronze bushes is by means of a pair of 4mm. sockets. The motor will operates on 6-8 Volts D.C.