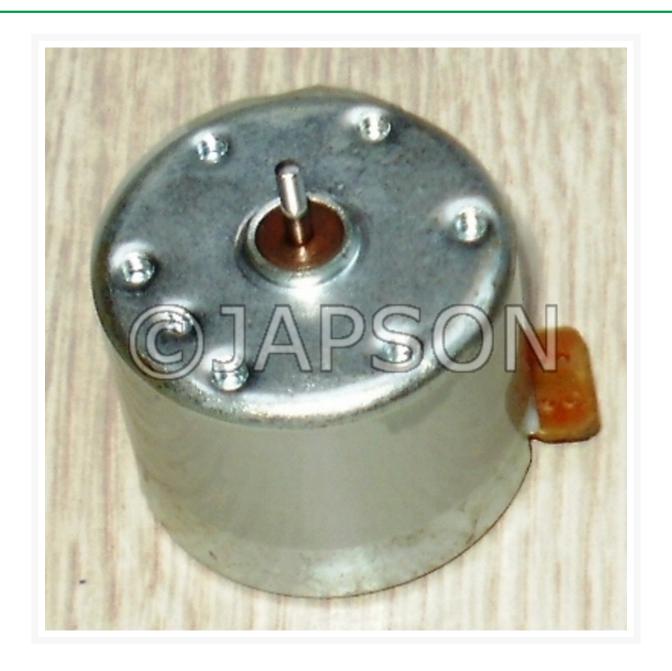

## **Electric Motor**

## **Product Image**

## **Description**

Motor Only available in 3 Volts and 6 Volts configuration. To be used in Experiments in Laboratory.

| Particulars             | Catalog No. |
|-------------------------|-------------|
| Electric Motor, 3 volts | JZ00930     |
| Electric Motor, 6 volts | JZ00931     |