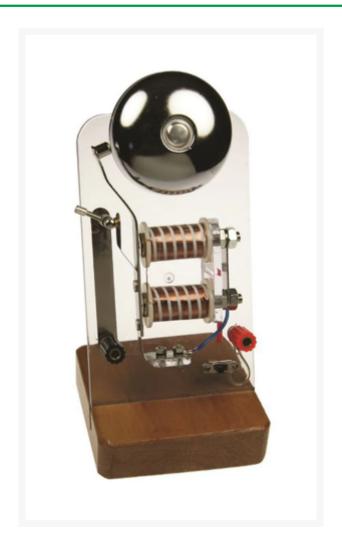

## **Description**

The electric bell is mounted on a transparent acrylic board, which is fixed on a plastic base. It clearly demonstrates the components of the electric bell and the electrical circuit. The operating voltage is from 3 to 4 volts DC, and the bell is small in size, making it suitable for use with a bell or chime.