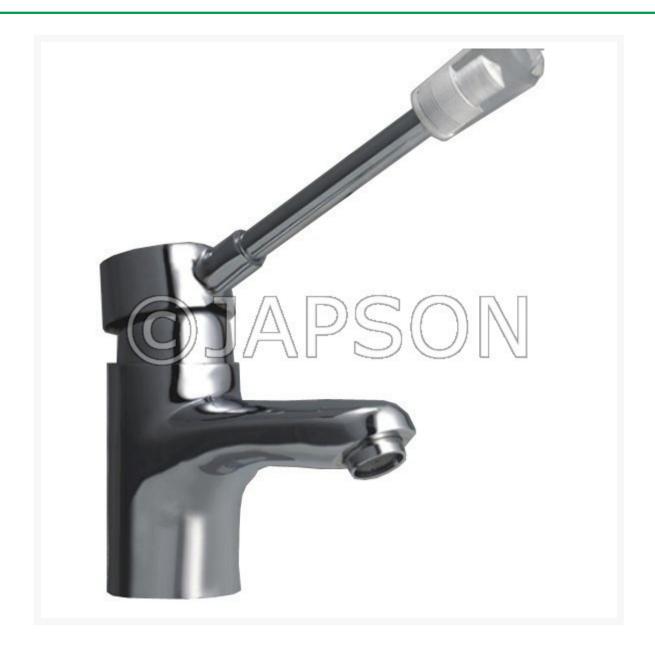

## Elbow Action Single Lever Basin Mixer

## **Product Image**

## **Description**

Chrome Plated

-

Elbow Action Single Lever Basin Mixer

**Catalog No.** 101215