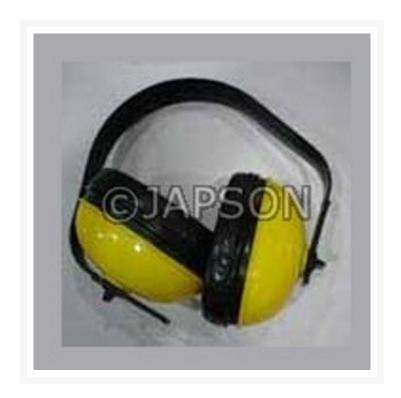

## Ear Muffs, Superior

## **Description**

New Dielectric Ear Muffs scientifically designed for maximum attenuation and comfort. Incorporates automatic head size adjustment, has no exposed metal parts, weighs only 6 ounces and can be worn with safety helmet and face shield due to its 360 pivot design head band.