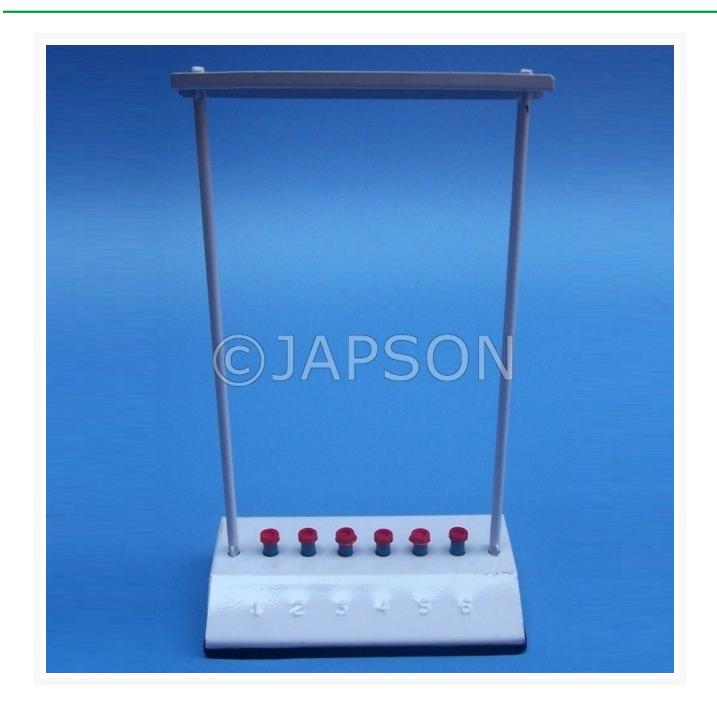

## **ESR Stand (for 6 tubes)**

## **Description**

Constructed with Steel base rest manufactured of coated non-corrosive material. Unique spring mechanism at bottom permits single hand operation for Westergreen. These are ESR stand for 6 Tubes

| Particulars             | Catalog No. |
|-------------------------|-------------|
| ESR Stand (for 6 tubes) | JZ01010     |

A quality product from JAPSON ideal for use in School Laboratories in developing countries of Asia, Africa and South America.