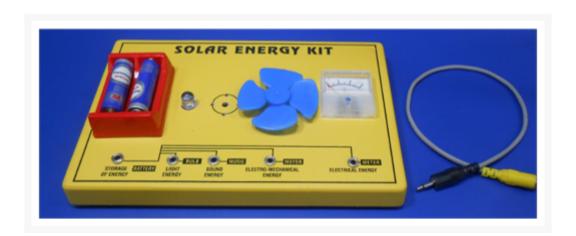

## **Product Image**

## **Description**

A kit containing experiments designed to convert energy from electrical to light, mechanical, and sound energy.

Catalog no Particulars

103662 ENERGY CONVERSION EXPERIMENT SET