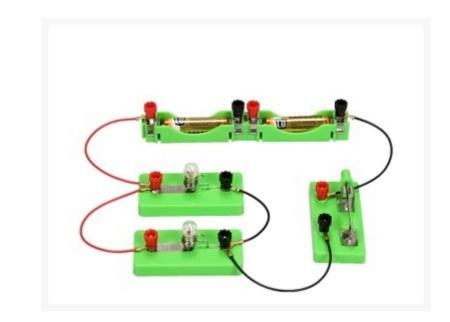

## **Product Image**

## Description

Electrical Circuit Kit (Series/Parallel Circuits) A kit containing lamp bases, battery holders, and high-quality connecting wires (black and red) for building series and parallel electrical circuits.