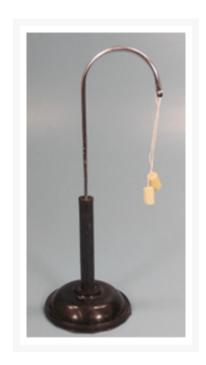

## **ELDERBERRY PITH BALLS**

## **Description**

Light wooden balls made from elderberry pith, with a thin string and a plastic base

Catalog no Particulars

103601 ELDERBERRY PITH BALLS