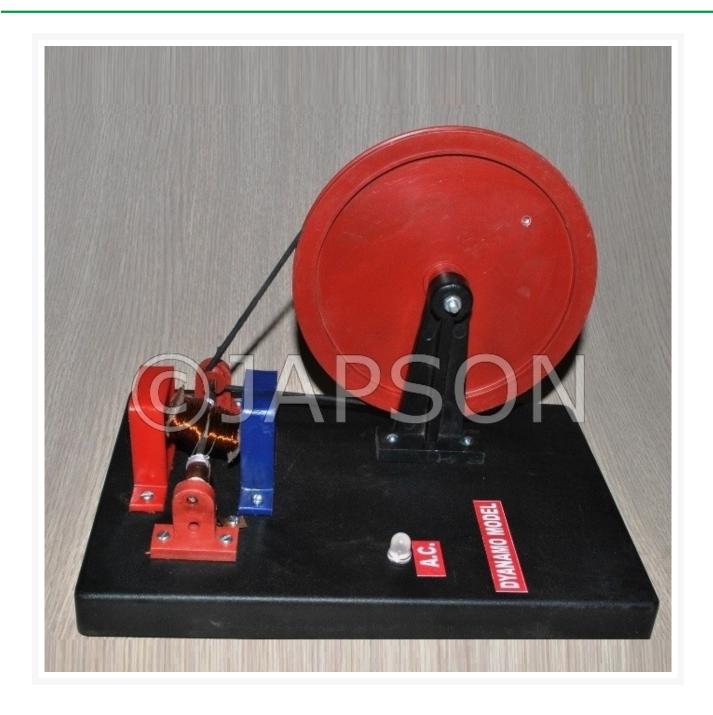

# **Dynamo Working Model**

## **Description**

A simple demonstration of a Dynamo Model mounted on a plastic base. Hand driven by a gear. Simplified open frame construction which can be readily understood without detriments to its essential similarity to real machine. A 2 pole armature wound by enameled copper wire to rotate in on pivots. While in rotation process through the gear wheel by hand, the bulb provided glows. Supplied with extra belt.