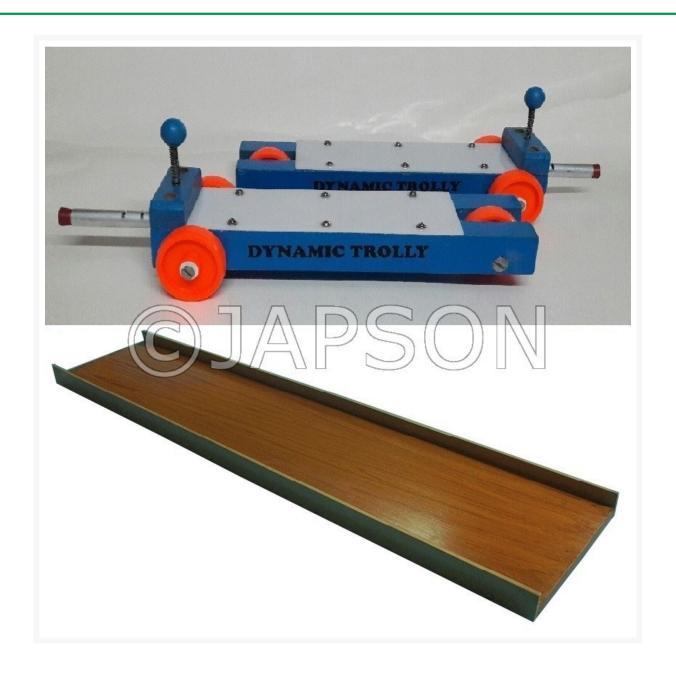

# Dynamic Trolley with Track, Wooden

## **Product Image**

### **Description**

Cart: Set of (2) mechanical carts with small friction ball bearing, (3) wheels.

**Dimension of cart:**  $30 \times 10 \times 10$  cm approx.

Impulse: Built-in spring

• With impulse rod which can give different impulses

#### **Accessories:**

- Elastic cord and rubber
- Loop Spring.
- Trolley runway (1.5) m. long and (30) cm. rings wide approx.
- (3) Replacement wheels.

Dynamic Trolley with Track, Wooden

**Catalog No.** 101236