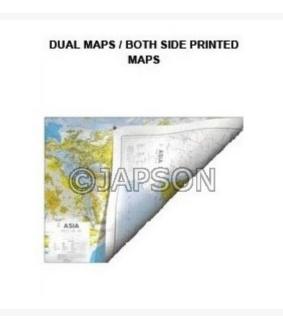

## **Dual Maps**

## **Product Image**

## Description

Double side dual polyart plastic map series, unique both side printed on one side political and other side physical. Map size 75x100 cms fitted with plastic rollers.

| Catalog No. | Particulars              |
|-------------|--------------------------|
| JE10090     | Dual Maps, World         |
| JE10091     | Dual Maps, Africa        |
| JE10092     | Dual Maps, Australia     |
| JE10093     | Dual Maps, Asia          |
| JE10094     | Dual Maps, North America |