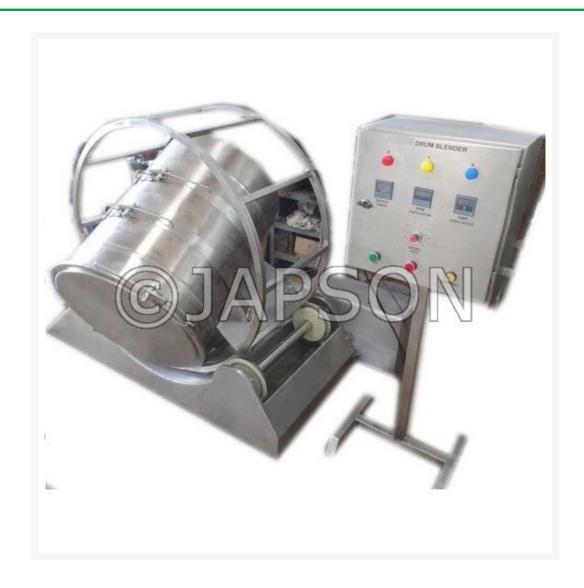

## **Drum Blender**

## **Product Image**

## **Description**

Our drum blenders are high-efficiency mixing machines used to combine powders. These mixers use gallon containers that revolve to combine powder.

High Quality product for use in Pharmaceutical Industry and Laboratory. Following is made in compliance with International Quality Standards and are manufactured using high-grade components and materials.