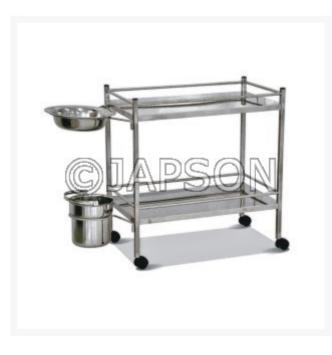

## **Dressing Trolley**

## Description

Model 147

- I Stainless steel Framework,
- I 2 SS shelves and SS railing.
- SS bucket and Bowl.
- 4 x 100 castors, 2 with brakes.
- Size : 92L x 50W x 82H cm.

Dressing Trolley

Catalog No. 100489