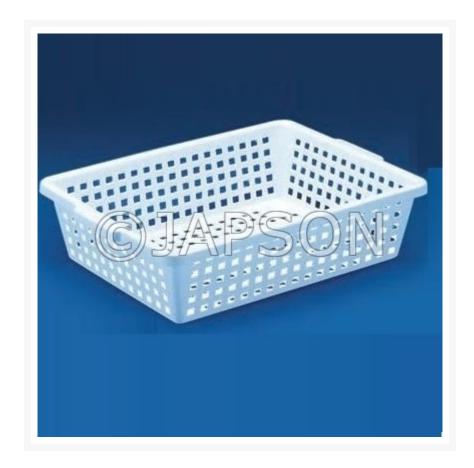

## **Draining Tray**

## **Description**

Material: Polypropylene

These autoclavable perforated trays can be placed in sink for washing, cleaning and draining of various laboratory glass and plastic apparatus.

Catalog No. Particulars
101442 400x300x100mm