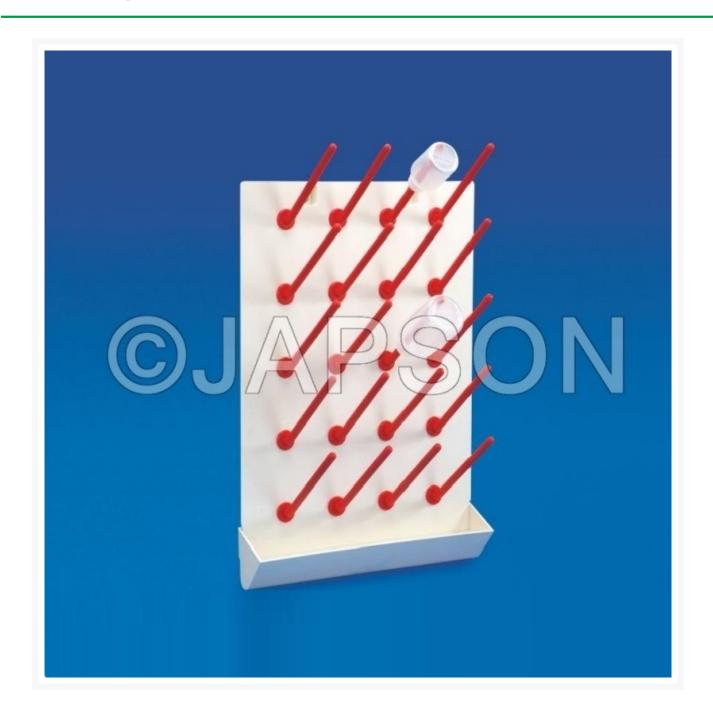

## **Draining Rack, Plastic**

## **Product Image**

## **Description**

Material: Acrylopitrile Butadiene Styrene/Polycarbonate

Draining rack provides an excellent option for post wash draining of tubes and bottle in the laboratory.the back plate has 20 holes into which pegs are tightened with the help of screw nuts.Bottom of the rack id provided with a tray which collects all the waste water drained down which can further be collected in a container via drain tube. This rack does not rot, stain or rust.