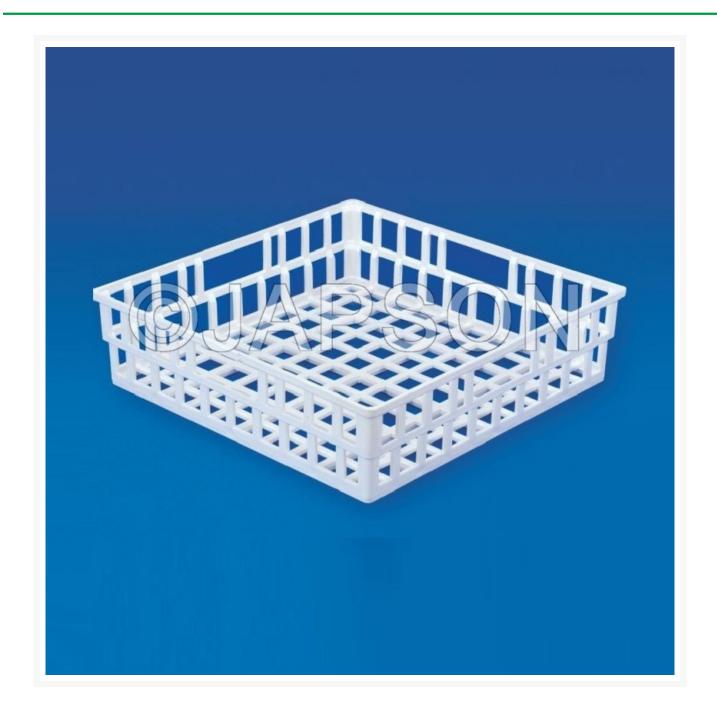

# **Draining Basket**

#### Material: Polyrpopylene

As the name suggest this basket with wide net like structure on all sides prove really useful for draining different laboratory apparatus after washing them. Made of polypropleyene this basket can be repeatedly autoclaved.

Catalog No. Size (mm)

JW09301 400x400x100