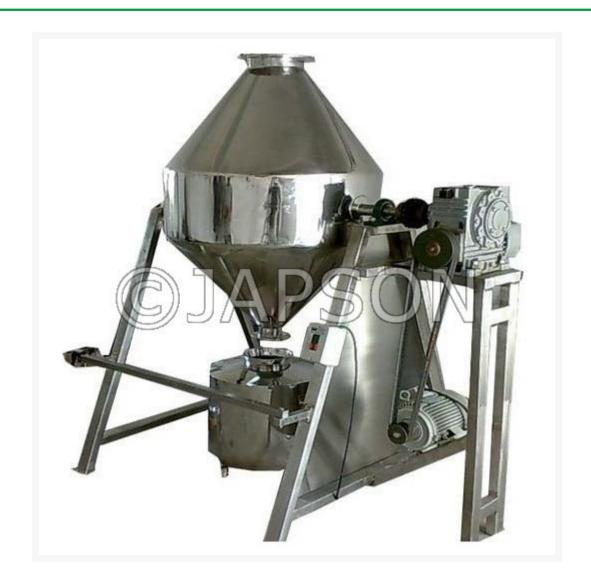

## **Double Cone Blender**

## **Description**

This machine is designed primarily for mixing or lubricating dry, freely flowing powders or grains. The machine is divided into three parts- the primary mixing bowl, the stand or

support structure, and the drive. On each side, two pillow block ball bearings support the vessel on the stand. The drive, which includes the engine, gearbox, and other components, is likewise positioned on the stand.

These blenders are widely preferred in a variety of industrial blending applications for their ease of use, cleaning, discharge, and lack of contamination. It has a slant double cone design and is made using high-quality components and innovative procedures to provide outstanding dead spot eradication.