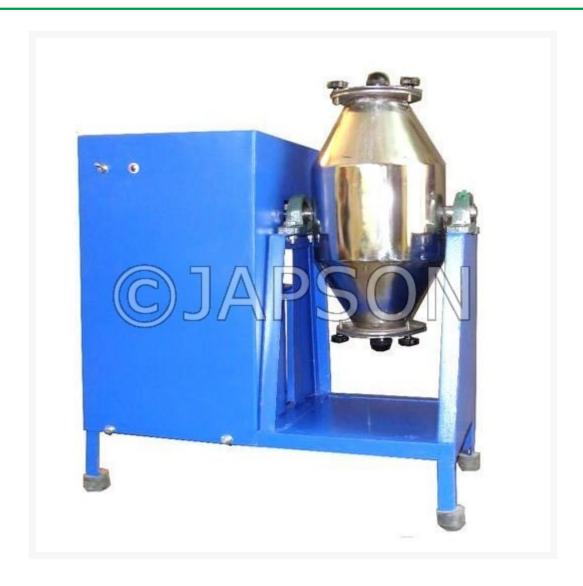

## **Double Cone Blender**

## **Description**

Consists of two Stainless Steel Cones welded with a cylindrical shell and having charging and discharging at opposite ends mounted on a channel stand drive is by means of an electric motor & reduction gear box through a center shift, the cone is mounted on Plummer

blocks for easy movement, ensuring through mixing, to facilitate easy movement of the cone while charging and discharging of the large units, a special inching arrangement is provided with the unit motor used are single phase or three phase.

-

Double Cone Blender

**Catalog No.** 100643