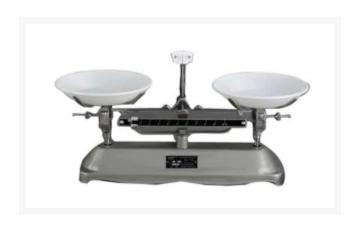

## **Double-Plate Balance Scale**

## **Product Image**

## **Description**

A high-quality balance scale with separate, rust-resistant plates. It provides accurate readings and is easy to use, making it ideal for precise measurements of mass in various applications.