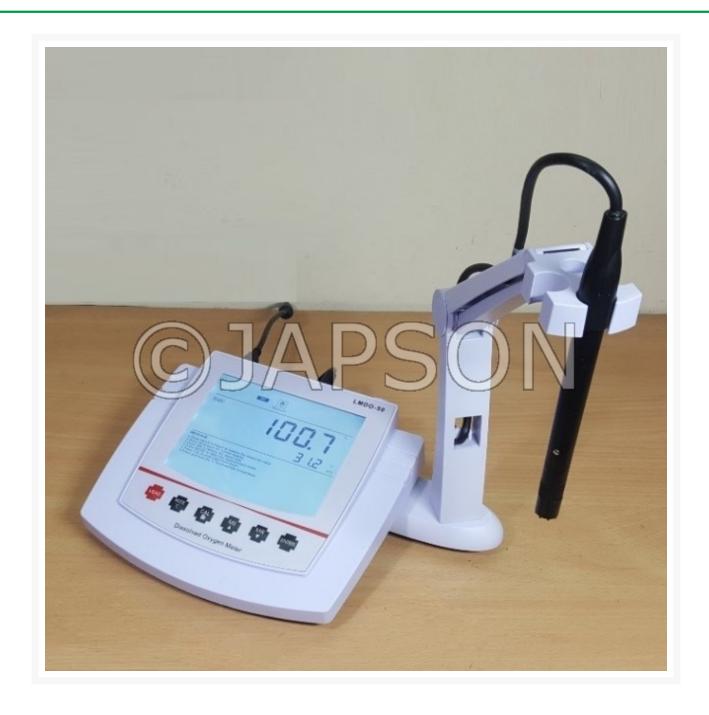

## **Product Image**

LMDO50 is a professional bench top dissolved oxygen meter designed for laboratory applications. The meter is equipped with a polarographic sensor for measurement of dissolved oxygen concentration or % saturation in water

STANDARD ACCESSORIES: Dissolved Oxygen Probe, Electrode Stand, 5V AC Adaptor & Instruction Manual.

Dissolved Oxygen Meter, Euro

**Catalog No.** 101119