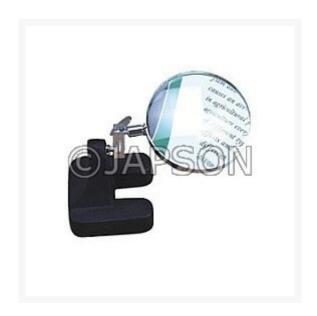

## **Description**

Dissecting Magnifiers mounted on metal base horse shoe shape wrinkle painted with universal ball and socket arrangements for adjustment of the lens according to the position required.

Diameter Mag.

75 mm. 2.0x

100 mm. 2.0x

Dissecting Magnifiers with Metal Base

**Catalog No.** 100178