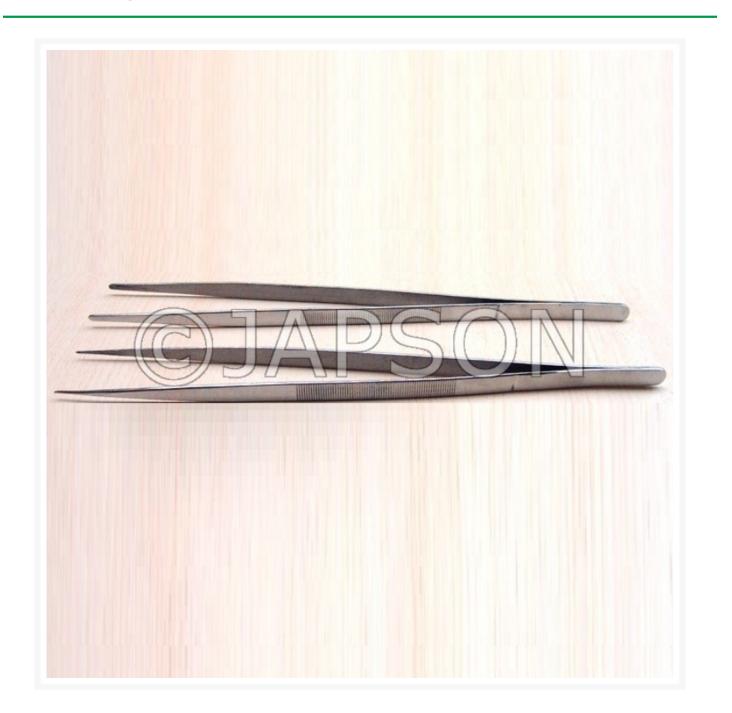

## **Product Image**

Dissecting Forceps are made up of surgical-grade steel. Each 6 inch long. Available in Sharp and blunt models. Regular and Heavy Types available.

| Catalog No. | Particulars                                   |
|-------------|-----------------------------------------------|
| JZ00840     | Dissecting Forceps Blunt about 6" long        |
| JZ00841     | Dissecting Forceps Blunt about 6" long, heavy |
| JZ00842     | Dissecting Forceps Blunt about 6" long        |
| JZ00843     | Dissecting Forceps Blunt about 6" long, heavy |