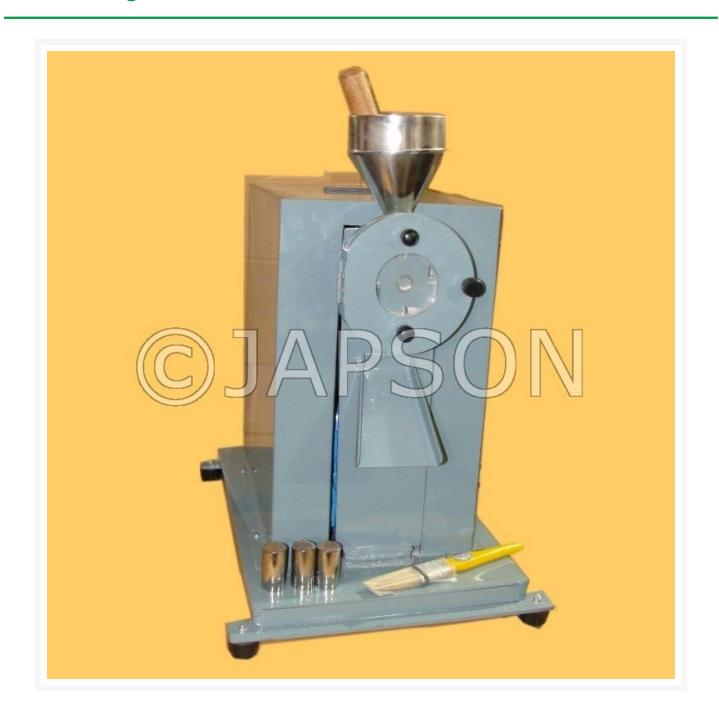

## **Disintegrator (Hammer Mill)**

## **Description**

Laboratory size, harmer type, with ¼ H.P. heavy duty motor (single phase) 220 volts, A.C. Consisting of three steel hammers fixed to a disc of 3" in dia 1" thick through which passes a shaft being revolved at 3000 R.P.M. The hammers are enclosed in a C.I. Drum, the sides & upper surface of which are roughened. The inner screen (sieves) of different mesh size a set of three sieves of 20,40,60 mesh. Hopper is made of heavy aluminum sheet built on angle iron frame.

Capacity: 4-5 Kg Per Hour

-

Disintegrator (Hammer Mill)

**Catalog No.** 100648