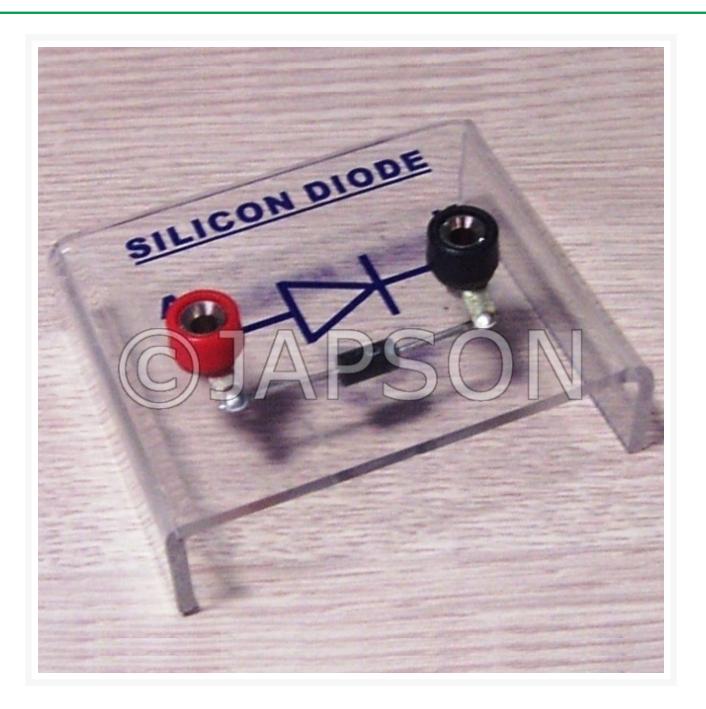

## **Diode Mounted**

## **Product Image**

## Description

For experiments in diode characteristics.

A standard diode valve is mounted on a base with sockets for connections.

| Particulars      | Catalog<br>No. |
|------------------|----------------|
| Diode<br>Mounted | JZ00820        |