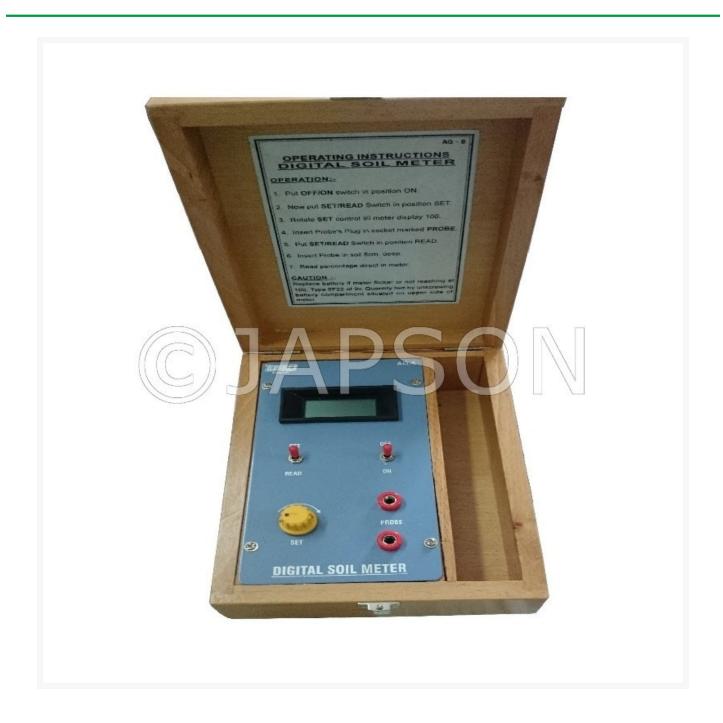

## **Product Image**

## **Description**

The instrument is for detecting saturation percentage of water in soil. It is workable on 9 volt Battery 3.5 Digit display. Complete with Electrode andwooden box.

#### **Specifications:**

- Range: 0-100 saturation%

- Accuracy :  $\pm 0.2\%$ 

Dimension: 22 x 10 x 10 cm.
Operating: Battery 9v x 2
Electrode size: 20 cm.
Display: L.C.D. 3½ DIGIT

\_

Digital Soil Meter

**Catalog No.** 101051