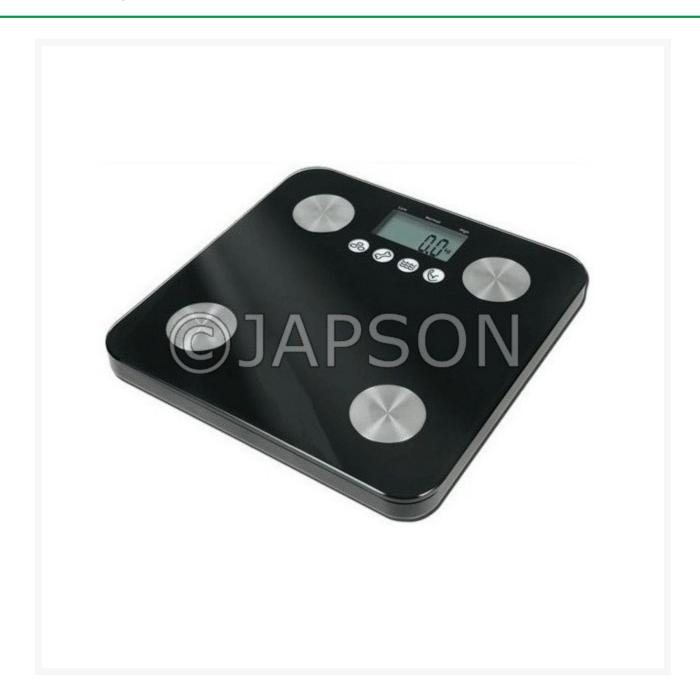

# Digital Scale, 180 Kg

#### **Features:**

- -Body Fat %
- -Body Water %
- -Muscle Mass %
- -Bone Mass %
- -Athlete mode
- -10 user memory
- -Illuminated icons
- -Easy to read LCD display
- -Capacity: 180kg/28st

Catalog No. Particulars

JW72240 Digital Scale, 180 Kg

Similar to EBR06170.