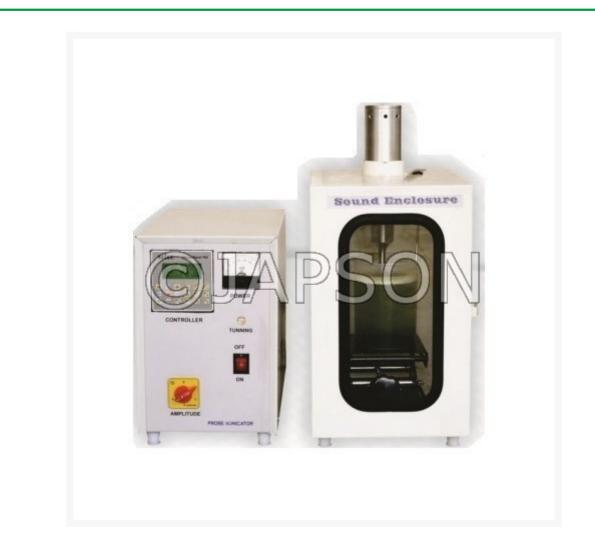

### **Product Image**

#### Description

Catalog No. 100989

Digital Probe Sonicator - Model 3510