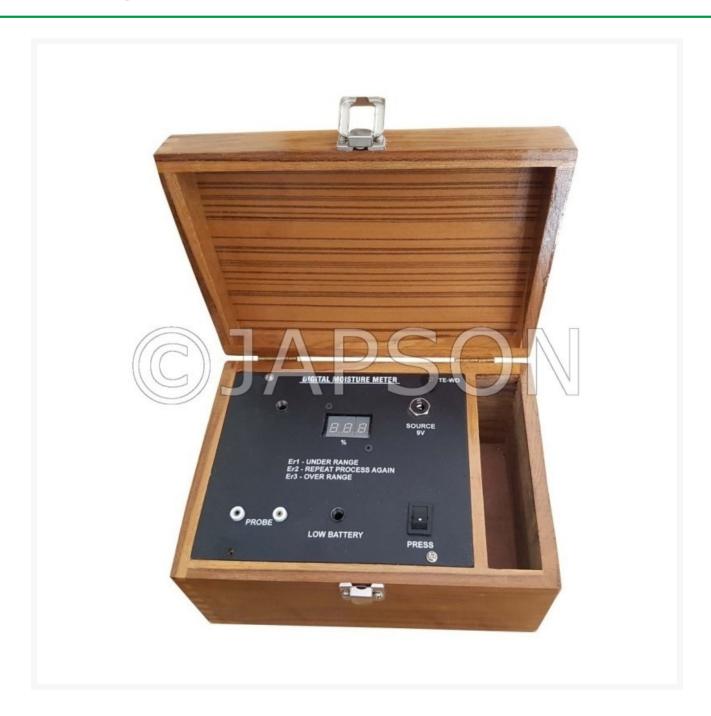

# **Digital Moisture Meter for Wood**

## **Description**

Micro controller based, Digital 3 digit display, High accuracy portable instrument, workable on battery cells, Automatic temperature compensation complete with probe. This instrument displays moisture percentage after 10 sec. countdown.

#### **Specifications:**

Range: 8-40 % Accuracy: ±0.2 %

Operating: 6 Battery cells/AC adapter (220v. 50Hz)

\_

Digital Moisture Meter for Wood Catalog No. 101052