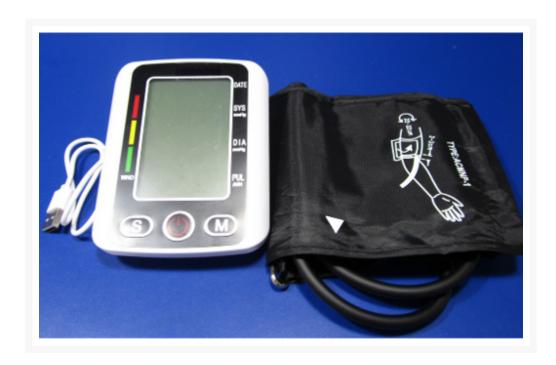

## **Digital Heart Rate Monitor:**

## **Product Image**

## **Description**

Design: Lightweight and portable, handheld device for easy use. Accuracy: Provides precise and accurate heart rate readings in real-time. Display: Digital screen showing clear and easy-to-read heart rate data.

Catalog no Particulars

103522 Digital Heart Rate Monitor: