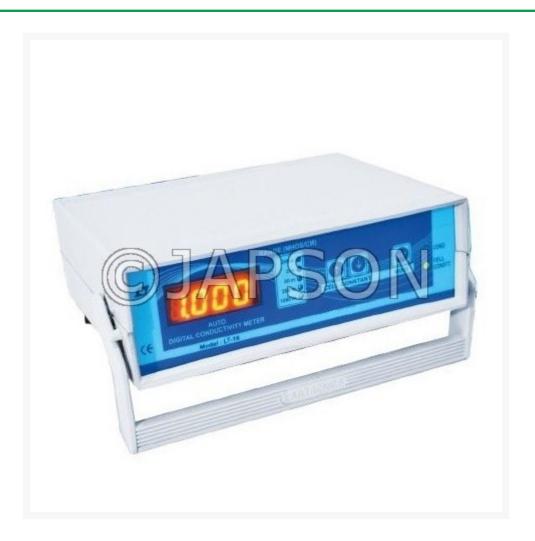

### **Product Image**

#### Description

Catalog No: 100098

Digital Conductivity Meter (Auto Ranging) - Model 16