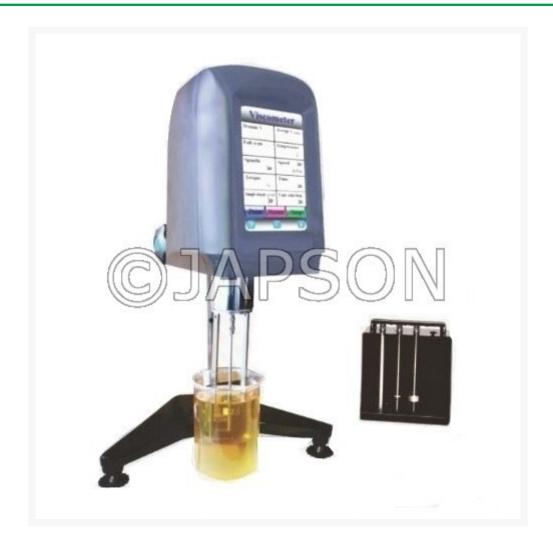

# **Product Image**

#### Digital Automatic Viscometer, Touch Screen - Model 7310

# TECHNICAL SPECIFICATIONS

Measuring Range(mPa.s) 20-2,000,000(mPa.s)

RPM 0.3, 0.6, 1.5, 3, 6, 12, 30, 60

No of Standard Spindles #1,#2,#3,#4 is standard configuration,

Measurement Accuracy :  $\pm 1.0\%$  of range

## STANDARD ACCESSORIES

Ascending and falling rack 1 set Protective frame of rotor 1 No.

Rotors (No.1,2,3,4 each)

Power adapter 1 No.
Spanner 1 No.
Screw diver 1 No.
Socket 1 set